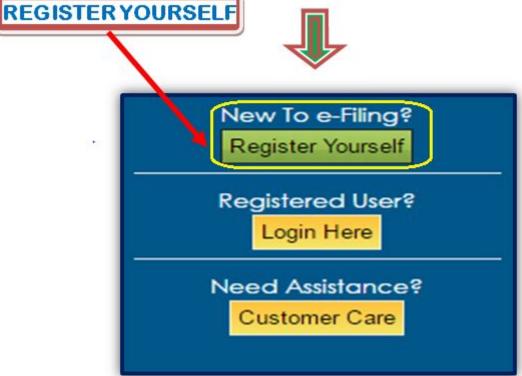

## কি ভাবে দ্যানকার্ডের সাথে আধার নিঙ্ক করাবেন

প্রথম ধাপ - https://incometaxindiaefiling.gov.in নিঙ্কে ক্লিক করুন

দ্বিতীয় ধাদ্য - ই ফিলিং ওয়েবসাইটে REGISTER YOURSELF বোতাম ক্লিক

তৃতীয় ধাদ – যে দেজ প্রদেন হবে, তাতে INDIVISUAL অপশনে ক্লিক করুন