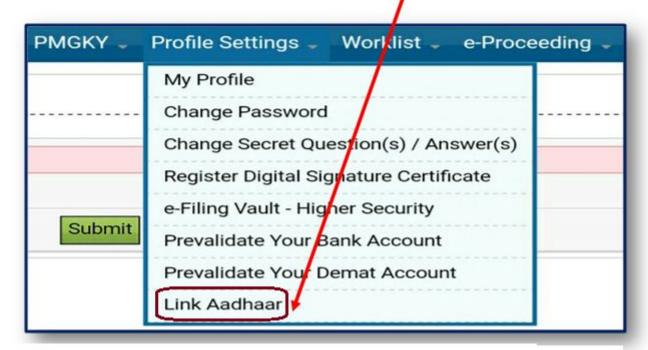

## ষষ্ঠ ধাদ – Login করার পর, Profile Setting এ যান, SUB MENU তেLink Aadhaar এ ক্লিক করুন