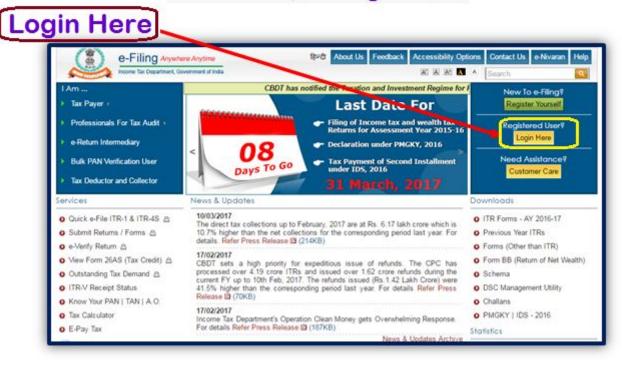

ইমেল আই ডি লাগবে রেজিস্টেশনের জন্য। ইমেল আই ডি তে রেজিস্টেশন লিঙ্ক ও মোবাইলে রেজিস্টেশন করার

OTP আসবে।

মোবাইনের **OTP** নিয়ে ইমেনের নিঙ্কে অপখনে নির্দিষ্ট স্থানে দিতে হবে

CONTINUE বোতাম টিপুন

এবার তিনটি পর্যায় সম্পূর্ণ হবে এবং আদনার রেজিপ্রেটখন হয়ে যাবে।

আদনার রেজিপ্রেটখন সম্পূর্ণ হবে।

#### **ACTIVATION LINK INYOUR.. E-MAILID**







মোবাইল নম্বর ও ইমেল আই ডি লাগবে রেজিস্টেশনের জন্য। ইমেল আই ডি তে রেজিস্টেশন লিক্ষ ও মোবাইলে রেজিস্টেশন করার OTP আসবে। মোবাইলের OTP নিয়ে ইমেলের অ্যক্টিঙেশন লিক্ষে ক্লিক করে খুলে নির্দিষ্ট স্থানে দিতে হবে।

### लग रेत कवाव तिश्रम



পঞ্চম ধাপ – এবার ওপরে ডানদিকে Login Here এ ক্লিক করুন।
User Name হল আপনার PAN NUMBER
তারসাথে PASSWORD

(PASSWORD - রেজিস্রেশন করার সময় যা করেছেন, তা নিখে রাখবেন)

DOB নিখুন নির্দিষ্ট জায়গায়

CAPTCHA দিয়ে Login করুন।



## ষষ্ঠ ধাদ – Login করার পর, Profile Setting এ যান, SUB MENU তেLink Aadhaar এ ক্লিক করুন



#### সন্তম ধাদ্র – এরদর আধার নম্বর দিয়ে আধার নিঙ্গ করুন



আদনার আধার নিঙ্ক সাঁকসেসফুল দেখাবে এবং আধার নিঙ্ক সাকসেসফুল হল দগন নম্বরে ...

প্রস্তুতিকরণ ও অলংকরণ - সুমন কুমার ভূঁঞা

### চেক করুন নিজের ই-মেল খুলে

| Search Mail Search the Web Show search options Create a filter                                                                                                                                           |
|----------------------------------------------------------------------------------------------------------------------------------------------------------------------------------------------------------|
| Back to All Mail Move to Inbox Report Spam Delete More Actions ▼ Go