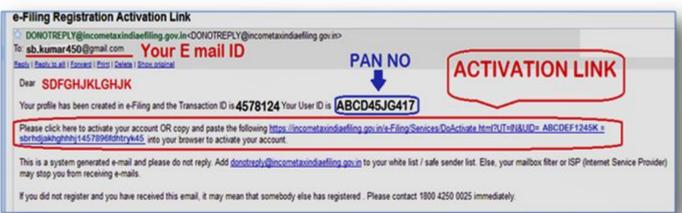

#### **ACTIVATION LINK INYOUR.. E-MAILID**

মোবাইল নম্বর ও ইমেল আই ডি লাগবে রেজিস্টেশনের জন্য। ইমেল আই ডি তে রেজিস্টেশন লিক্ষ ও মোবাইলে রেজিস্টেশন করার OTP আসবে। মোবাইলের OTP নিয়ে ইমেলের অ্যক্টিঙেশন লিক্ষে ক্লিক করে খুলে নির্দিষ্ট স্থানে দিতে হবে।