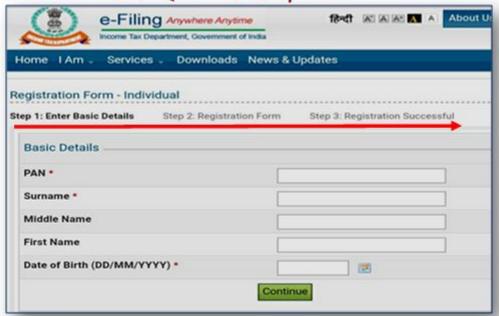

## কি ভাবে দ্যানকার্ডের সাথে আধার নিঙ্ক করাবেন

প্রথম ধাপ - https://incometaxindiaefiling.gov.in নিঙ্কে ক্লিক করুন

দ্বিতীয় ধাদ্য - ই ফিলিং ওয়েবসাইটে REGISTER YOURSELF বোতাম ক্লিক

তৃতীয় ধাদ – যে দেজ প্রদেন হবে, তাতে INDIVISUAL অপশনে ক্লিক করুন

চতুর্থ ধাদ – যে পেজ আসবে সেখানে আদনার প্যান নম্বর, নিজের নাম ও জন্মতারিখ ঠিক ঠিক জায়গায় দিয়ে

> Step - 1 সম্পূর্ণ করুন এর পর ....পরপর Step - 2 3 Step - 3 সম্পূর্ণ করুন

তবে মোবাইল নম্বর ও ইমেল আই ডি লাগবে রেজিস্টেশনের জন্য। ইমেল আই ডি তে রেজিস্টেশন লিঙ্ক ও মোবাইলে রেজিস্টেশন করার