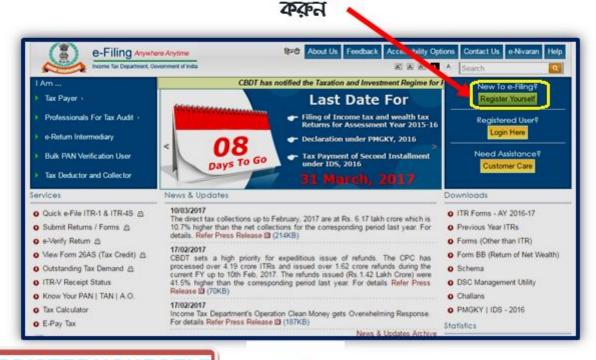

## কি ভাবে দ্যানকার্ডের সাথে আধার নিঙ্ক করাবেন

প্রথম ধাপ - https://incometaxindiaefiling.gov.in নিঙ্কে ক্লিক করুন

দ্বিতীয় ধাদ্য - ই ফিলিং ওয়েবসাইটে REGISTER YOURSELF বোতাম ক্লিক

তৃতীয় ধাদ – যে দেজ প্রদেন হবে, তাতে INDIVISUAL অপশনে ক্লিক করুন