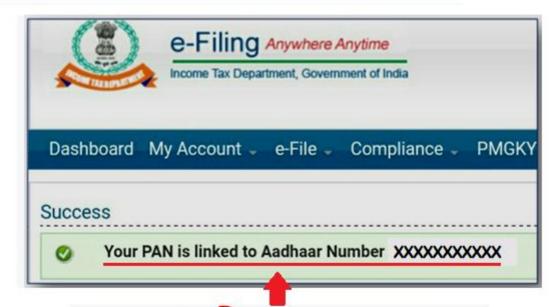

#### সন্তম ধাদ্র – এরদর আধার নম্বর দিয়ে আধার নিঙ্গ করুন

আদনার আধার নিঙ্ক সাঁকসেসফুল দেখাবে এবং আধার নিঙ্ক সাকসেসফুল হল দগন নম্বরে ...

প্রস্তুতিকরণ ও অলংকরণ - সুমন কুমার ভূঁঞা