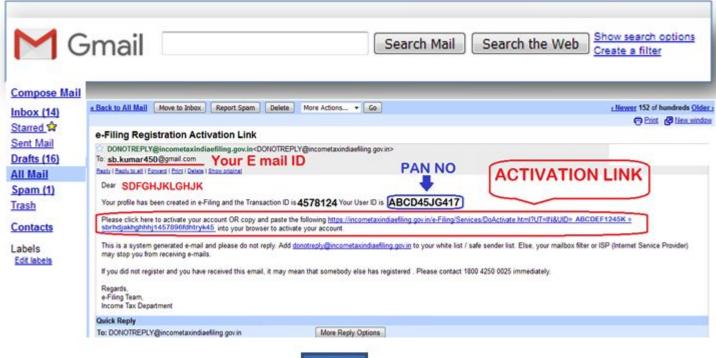

#### **ACTIVATION LINK INYOUR.. E-MAILID**

মোবাইল নম্বর ও ইমেল আই ডি লাগবে রেজিস্টেশনের জন্য। ইমেল আই ডি তে রেজিস্টেশন লিক্ষ ও মোবাইলে রেজিস্টেশন করার OTP আসবে। মোবাইলের OTP নিয়ে ইমেলের অ্যক্টিঙেশন লিক্ষে ক্লিক করে খুলে নির্দিষ্ট স্থানে দিতে হবে।